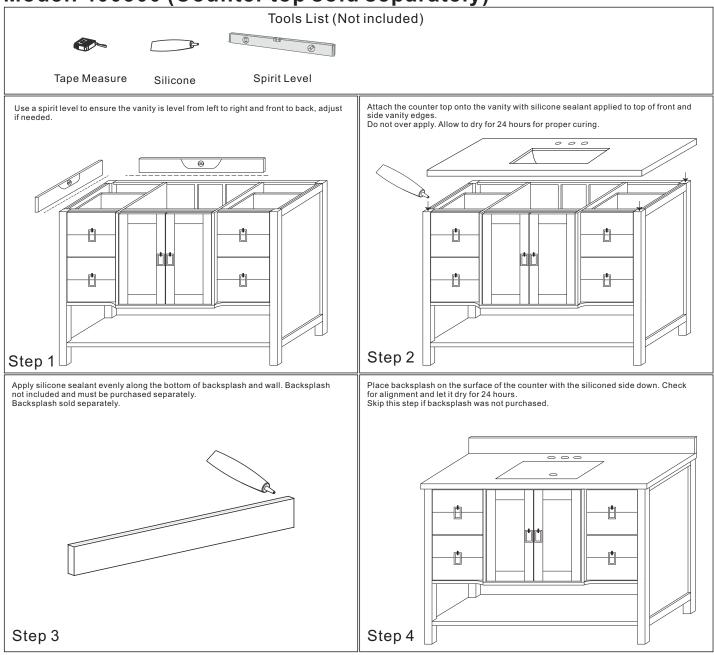

## Model: 400300 (Counter top sold separately)

## NOTE: SINK STYLE, SHAPE, FAUCET HOLES, CUTOUT ON TOP, VANITY MAY VARY FROM THE PICTURE ABOVE. **INSTRUCTIONAL PURPOSE ONLY.**

Professional installation is recommended.